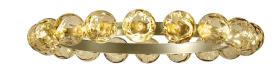

Single or multiple suspension lighting fixture for interiors, with direct and indirect light

Bended extruded aluminium structure in champagne or mat black polyacrylic paint.

Pickled sheet metal cover in polyacrylic paint.

Turned brass wiring supports.

Diffusers in blown glass with bronze colour.

Turned aluminium closing disks in polyacrylic paint.

Provided without suspension kit, power cable and canopy.