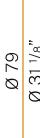

| remote not included   |
| NOMINAL LUMINOUS FLUX    | 2160lm                |
| WEIGHT                   | 8,19 Kg               |
| PROTECTION DEGREE        | IP20                  |
| COLOUR TOLLERANCES       | SDCM 3                |
| PACKING DIMENSIONS       | 68,0 x 68,0 x 16,0 cm |
|                          |                       |











Single or multiple suspension lighting fixture for interiors, with direct and indirect light

Bended extruded aluminium structure in champagne or mat black polyacrylic paint.

Pickled sheet metal cover in polyacrylic paint.

Turned brass wiring supports.

Diffusers in blown glass with bronze colour.

Turned aluminium closing disks in polyacrylic paint.

Provided without suspension kit, power cable and canopy.

## Technical drawing











## Polar diagram