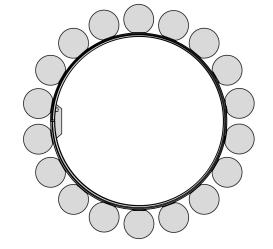

| remote not included   |
| NOMINAL LUMINOUS FLUX    | 2160lm                |
| WEIGHT                   | 8,19 Kg               |
| PROTECTION DEGREE        | IP20                  |
| COLOUR TOLLERANCES       | SDCM 3                |
| PACKING DIMENSIONS       | 68,0 x 68,0 x 16,0 cm |
|                          |                       |











Single or multiple suspension lighting fixture for interiors, with direct and indirect light

Bended extruded aluminium structure in champagne or mat black polyacrylic paint.

Pickled sheet metal cover in polyacrylic paint.

Turned brass wiring supports.

Diffusers in blown glass with bronze colour.

Turned aluminium closing disks in polyacrylic paint.

Provided without suspension kit, power cable and canopy.

## Technical drawing











## Polar diagram